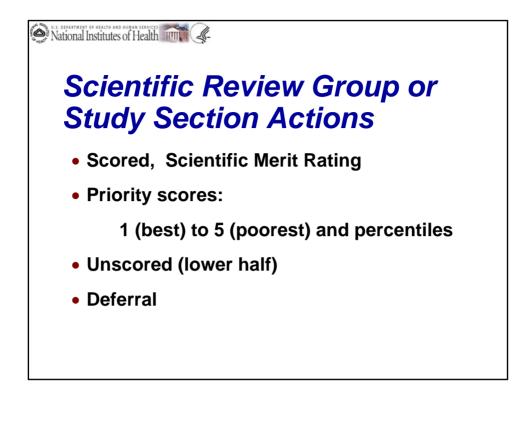

The summary statement contains:

- •Overall Resume and Summary of Review Discussion
- •Essentially Unedited Critiques of Assigned Reviewer
- •Priority Score and Percentile Ranking
- •Budget Recommendations
- Administrative Notes