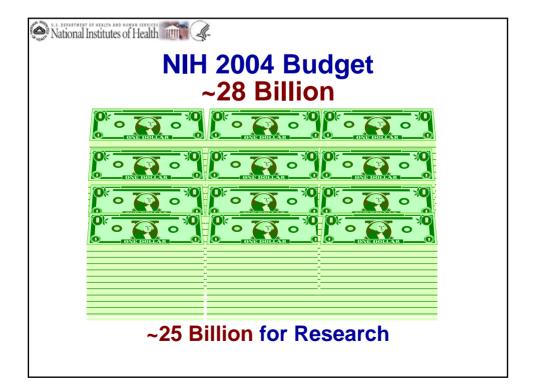

## **Applications Submitted to NIH**

- Approximately 65,000+ grant applications are submitted to NIH each year,
- 25-30% are funded
- Competing grant applications are received for three review cycles per year