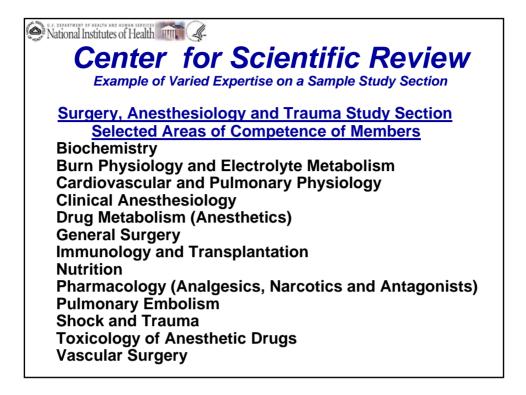

# ???? What Happens To Your Application When It Arrives at NIH ????

<section-header><section-header><section-header><section-header><list-item><list-item><list-item>

<section-header>Contractions assigned to study sections known as scientific Review Groups (SRG) based on:

WHO/WHAT DETERMINES WHICH GROUP REVIEWS THE APPLICATION?

Mechanism

Type of application CSR or Institute Review

- Referral and Review Staff
- Past Review History (if any) of application
- Principal Investigator Letter attached to application; self-referral