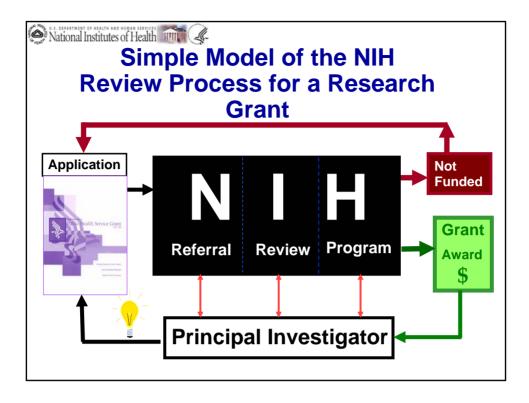

# ???? What Happens To Your Application When It Arrives at NIH ????

<section-header><section-header><section-header><section-header><list-item><list-item><list-item>

<section-header>Contractions assigned to study sections known as scientific Review Groups (SRG) based on:

WHO/WHAT DETERMINES WHICH GROUP REVIEWS THE APPLICATION?

Mechanism

Type of application CSR or Institute Review

- Referral and Review Staff
- Past Review History (if any) of application
- Principal Investigator Letter attached to application; self-referral