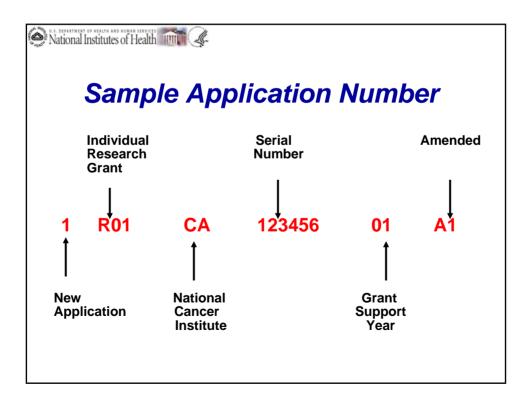

## Assignment Notification Letter (continued)

Principal Investigator: Sample Pamela

Assignment Number: 2 R01 HL12345 - 12A1 Dual Assignment: NS

**Scientific Review Group:** 

Epidemiology and Disease Control Subcommittee 2 SS (EDC2)