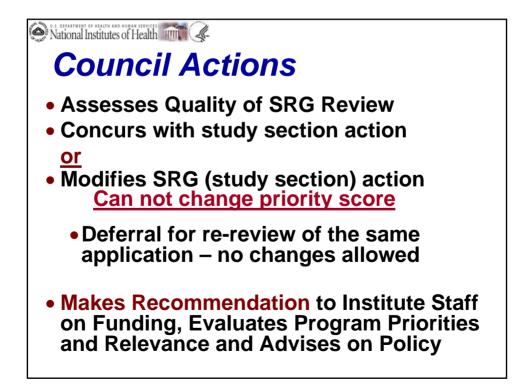

## **Summary Statement**

After the review meeting is finished, the results are documented by the SRA in a summary statement and forwarded to the PI and to the assigned NIH Institute. The assigned NIH Institute is responsible for making a funding decision.