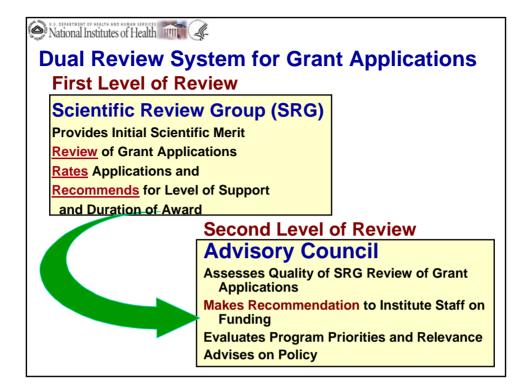

# ???? What Happens To Your Application When It Arrives at NIH ????

<section-header><section-header><section-header><section-header><list-item><list-item><list-item>

<section-header>Contractions assigned to study sections known as scientific Review Groups (SRG) based on:

## **Summary Statement**

After the review meeting is finished, the results are documented by the SRA in a summary statement and forwarded to the PI and to the assigned NIH Institute. The assigned NIH Institute is responsible for making a funding decision.

# National Advisory Council or Board Review

Anterest and a second se

| National Institutes of Health Time Ine Consequences |          |          |         |  |  |  |  |  |
|-----------------------------------------------------|----------|----------|---------|--|--|--|--|--|
|                                                     | Best Way | Revision | Appeal  |  |  |  |  |  |
| Submit                                              | Feb 04   | Feb 04   | Feb 04  |  |  |  |  |  |
| Review                                              | June 04  | June 04  | June 04 |  |  |  |  |  |
| Council                                             | Sept 04  | Sept 04  | Sept 04 |  |  |  |  |  |
| Earliest award                                      | Dec 04   |          |         |  |  |  |  |  |
| Review 2                                            |          |          | Oct 04  |  |  |  |  |  |
| Council 2                                           |          |          | Jan 05  |  |  |  |  |  |
| Earliest Resubmission                               | l        | March05  |         |  |  |  |  |  |
| Earliest Award                                      |          |          | A07 05  |  |  |  |  |  |
| Review 2                                            |          | June 05  |         |  |  |  |  |  |
| Earliest Resubmission                               | l        |          | July 05 |  |  |  |  |  |
| Council 2                                           |          | Sept 05  | _       |  |  |  |  |  |
| Review 3                                            |          |          | Oct 05  |  |  |  |  |  |
| Earliest Award                                      |          | Dec 05   |         |  |  |  |  |  |
| Council                                             | L        | Feb 06   |         |  |  |  |  |  |
| Earliest Award                                      |          |          | June 06 |  |  |  |  |  |