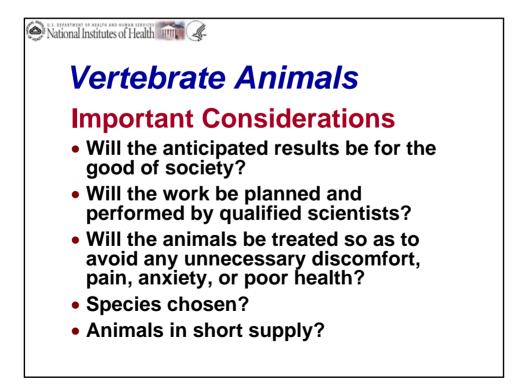

## Inclusion of Women and Minorities in Clinical Research

• Women and Minorities must be considered for inclusion in all clinical research supported by NIH

or

•Appropriate justification must be provided to explain why they are not included in the proposed research