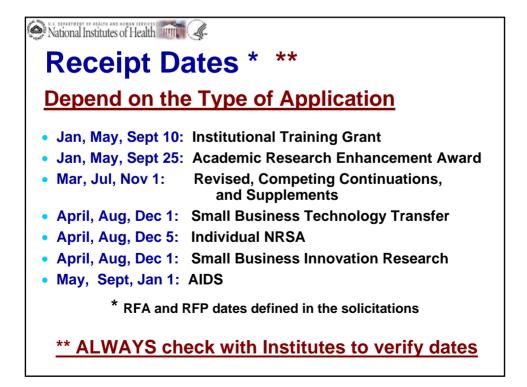

|               |      |                                                                                          |       |         |       |            |



# ???? What Happens To Your Application When It Arrives at NIH ????



<section-header><section-header><section-header><section-header><list-item><list-item><list-item>

<section-header>Contractions assigned to study sections known as scientific Review Groups (SRG) based on:

WHO/WHAT DETERMINES WHICH GROUP REVIEWS THE APPLICATION?

Mechanism

Type of application CSR or Institute Review

- Referral and Review Staff
- Past Review History (if any) of application
- Principal Investigator Letter attached to application; self-referral







## **Assignment Notification Letter**

Dear Dr. Sample:

Your grant application entitled "CEREBRAL VESSEL INNERVATION IN HYPERTENSION" has been received by the National Institutes of Health and assigned to a Scientific Review Group (SRG) for scientific me