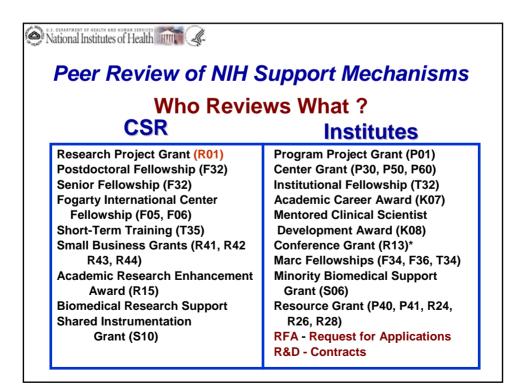

# ???? What Happens To Your Application When It Arrives at NIH ????

<section-header><section-header><section-header><section-header><list-item><list-item><list-item>

<section-header>Contractions assigned to study sections known as scientific Review Groups (SRG) based on: