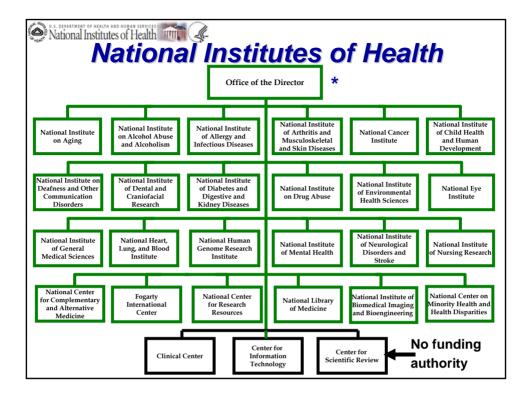

# Grant Application Receipt and Assignment

National Institutes of Health and Services

## **Applications Submitted to NIH**

- Approximately 65,000+ grant applications are submitted to NIH each year,
- 25-30% are funded
- Competing grant applications are received for three review cycles per year

|          | National Institutes of Health and Company |               |      |                                                                                          |       |         |       |            |
|----------|-------------------------------------------------------------------------------------------------------------------------------------------------------------------------------------------------------------------------------------