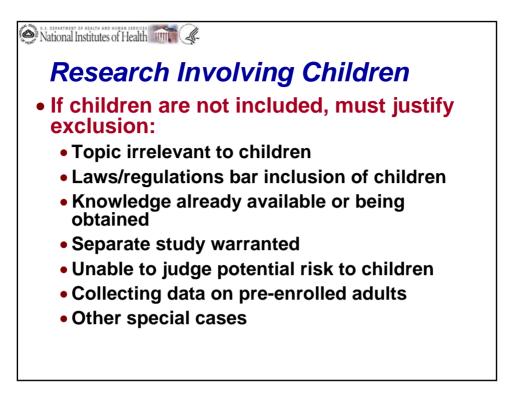

## Inclusion of Women and Minorities in Clinical Research

• Women and Minorities must be considered for inclusion in all clinical research supported by NIH

or

•Appropriate justification must be provided to explain why they are not included in the proposed research