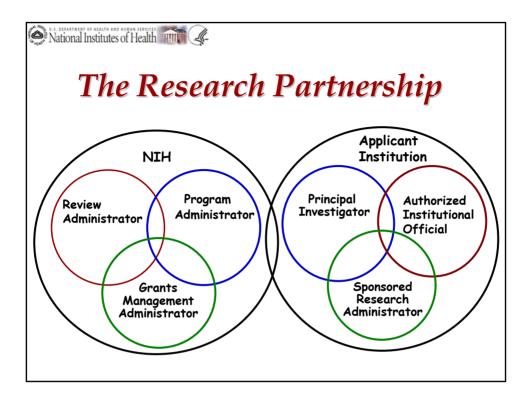

# Grant Application Receipt and Assignment

National Institutes of Health and Services

## **Applications Submitted to NIH**

- Approximately 65,000+ grant applications are submitted to NIH each year,
- 25-30% are funded
- Competing grant applications are received for three review cycles per year

|          | National Institutes of Health and Company |               |      |                                                                                          |       |         |       |            |
|----------|-----------------------------------------------------------------------------------------------------------------------------------------------------------------------------------------------------------------------------------------