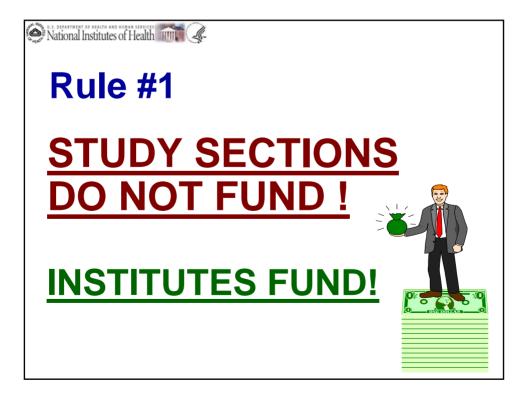

## **Summary Statement**

After the review meeting is finished, the results are documented by the SRA in a summary statement and forwarded to the PI and to the assigned NIH Institute. The assigned NIH Institute is responsible for making a funding decision.