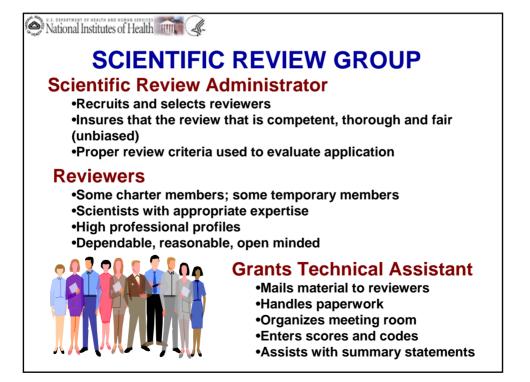

## Criteria For Selection of Peer Reviewers

- Demonstrated Scientific Expertise
- Doctoral Degree or Equivalent
- Mature Judgment
- Work Effectively in a Group Context
- Breadth of Perspective
- Impartiality
- Interest in Serving
- Adequate Representation of Women and Minority Scientists

## **Summary Statement**

After the review meeting is finished, the results are documented by the SRA in a summary statement and forwarded to the PI and to the assigned NIH Institute. The assigned NIH Institute is responsible for making a funding decision.

The summary statement contains:

- •Overall Resume and Summary of Review Discussion
- •Essentially Unedited Critiques of Assigned Reviewer
- •Priority Score and Percentile Ranking
- •Budget Recommendations
- Administrative Notes