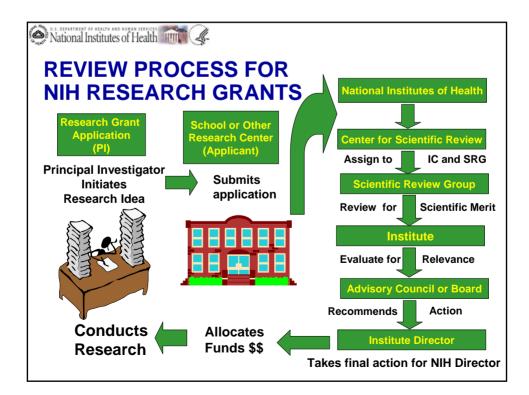

# ???? What Happens To Your Application When It Arrives at NIH ????

<section-header><section-header><section-header><section-header><list-item><list-item><list-item>

<section-header>Contractions assigned to study sections known as scientific Review Groups (SRG) based on:

WHO/WHAT DETERMINES WHICH GROUP REVIEWS THE APPLICATION?

Mechanism

Type of application CSR or Institute Review

- Referral and Review Staff
- Past Review History (if any) of application
- Principal Investigator Letter attached to application; self-referral

## **Summary Statement**

After the review meeting is finished, the results are documented by the SRA in a summary statement and forwarded to the PI and to the assigned NIH Institute. The assigned NIH Institute is responsible for making a funding decision.