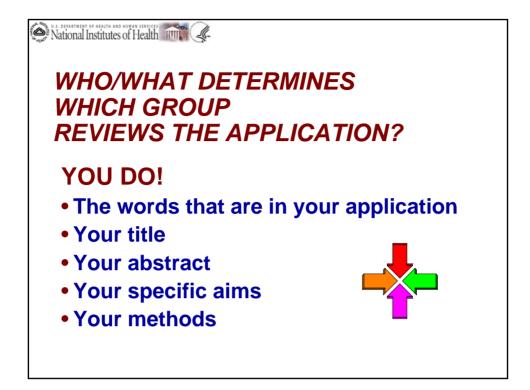

WHO/WHAT DETERMINES WHICH GROUP REVIEWS THE APPLICATION?

Mechanism

Type of application CSR or Institute Review

- Referral and Review Staff
- Past Review History (if any) of application
- Principal Investigator Letter attached to application; self-referral