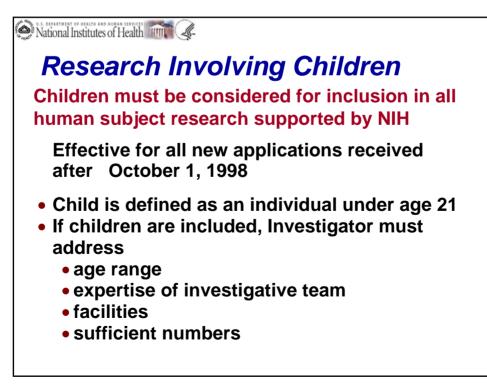

## Inclusion of Women and Minorities in Clinical Research

• Women and Minorities must be considered for inclusion in all clinical research supported by NIH

or

•Appropriate justification must be provided to explain why they are not included in the proposed research