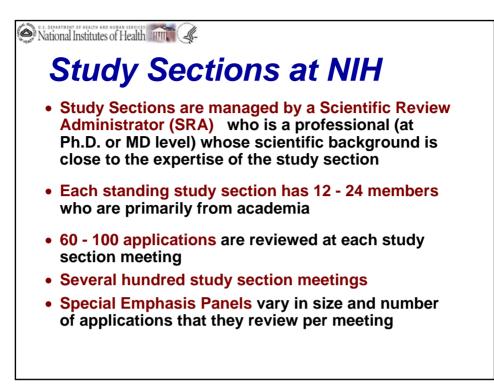

# Study Section Meeting: Scientific Review Groups

## **TYPES OF REVIEW COMMITTEES:**

#### **Chartered Study Sections**

 when the subject matter of the application matches the referral guidelines for the standing study section

#### **Special Emphasis Panels (SEPs)**

- when the subject matter does not fit into any study section, or
- when assignment of an application to the most appropriate study section would create a conflict of interest, or
- Special Mechanisms (RFA, Fellowships, SBIRs, AREAS, etc.)