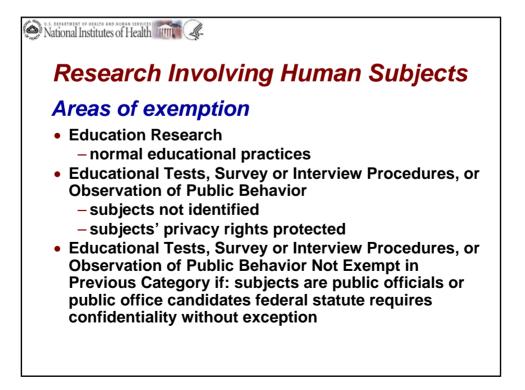

wers agree to streamline an application
- Streamlined applications receive written reviewer critiques

### Why?

- Shortens meetings
- Reviewers more willing to serve on committee
- · Allows more time for discussion of applications

National Institutes of Health

## "Review" of Applications

- Applications are not reviewed at the meeting. They are evaluated prior to the meeting.
- The meeting is a time for discussion and negotiation of a priority score and for making a recommendation that best reflects the scientific and technical merit of the application.
- Strong applications get brief discussion
- Weak application get brief discussion
- Marginal application get longer discussion to ensure fairness to the applicant

# National Institutes of Health The Constraints of the second second





Acceptance Studies Using Control of Contro

National Institutes of Health

## Inclusion of Women and Minorities in Clinical Research

• Women and Minorities must be considered for inclusion in all clinical research supported by NIH

or

•Appropriate justification must be provided to explain why they are not included in the proposed research











## **Summary Statement**

After the review meeting is finished, the results are documented by the SRA in a summary statement and forwarded to the PI and to the assigned NIH Institute. The assigned NIH Institute is responsible for making a funding decision.

The summary statement contains:

- •Overall Resume and Summary of Review Discussion
- •Essentially Unedited Critiques of Assigned Reviewer
- •Priority Score and Percentile Ranking
- •Bud