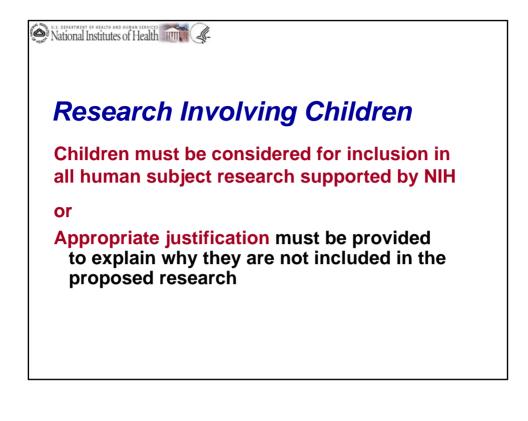

## Inclusion of Women and Minorities in Clinical Research

• Women and Minorities must be considered for inclusion in all clinical research supported by NIH

or

•Appropriate justification must be provided to explain why they are not included in the proposed research