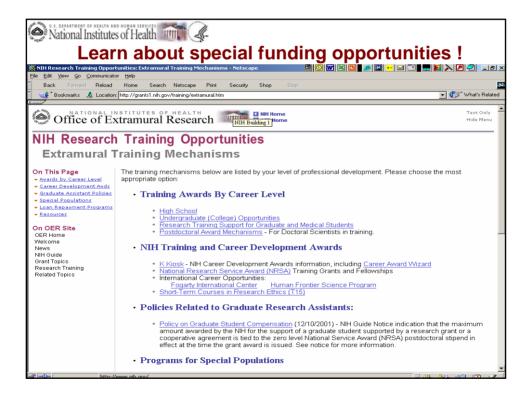

# ???? What Happens To Your Application When It Arrives at NIH ????

<section-header><section-header><section-header><section-header><list-item><list-item><list-item>

<section-header>Contractions assigned to study sections known as scientific Review Groups (SRG) based on:

WHO/WHAT DETERMINES WHICH GROUP REVIEWS THE APPLICATION?

Mechanism

Type of application CSR or Institute Review

- Referral and Review Staff
- Past Review History (if any) of application
- Principal Investigator Letter attached to application; self-referral