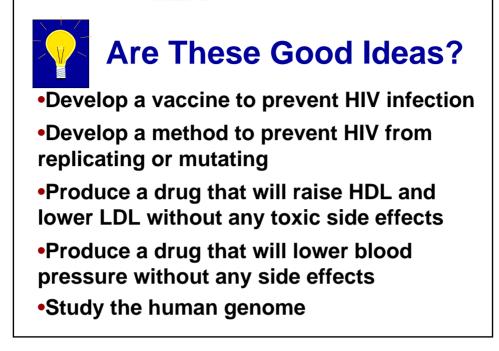

| Concepts Cleared by      | the NCI Board of | 1                  | neeting held:          |  |  |



















Good Presentation Address Review Criteria:

Significance

Approach

Innovation

Investigator

Environment













































"In addition to proposing a research design that is a fishing expedition,

the applicant also proposes to use every type of bait and piece of tackle known to mankind."









Do Secure collaborators for areas of research in which you lack experience and training.

















## AFTER REVIEW IS OVER

- The Program Administrator at the Institute to which your proposal was assigned is the new contact point. Wait for the Summary Statement
- Address any concerns on review to them.
- Appeal letters are appropriate only if review was flawed (legal and procedural).
- <u>More constructive</u> use of your energy is amending and resu