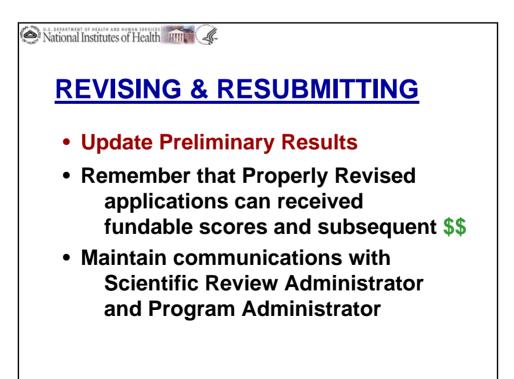

## AFTER REVIEW IS OVER

- The Program Administrator at the Institute to which your proposal was assigned is the new contact point. Wait for the Summary Statement
- Address any concerns on review to them.
- Appeal letters are appropriate only if review was flawed (legal and procedural).
- <u>More constructive</u> use of your energy is amending and resubmitting the application and incorporating reviewer comments.
- Do not take the review comments personally.