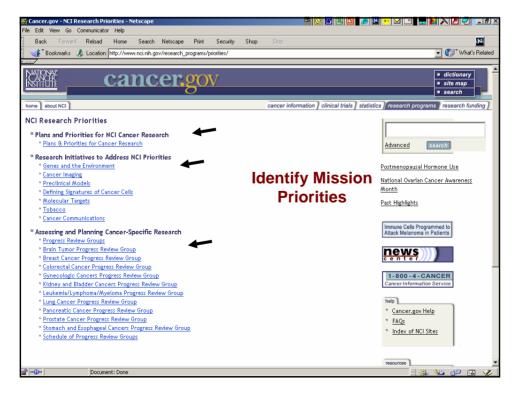

| 💥 NCIDEA: Concepts for PAs and RFAs - Net                                                                                                                                                                                                                                                                                                                                                                                                                                                                                                                                                                                                                                                                                                                                                                                                                                                                                                                                                                                                                                                                                                                                                           | scape                    |                  | W 🗳 🗳 🧶 🔛 🕂 🗠 😐    | = X X 🖉 🕘 . 8 :        |  |  |
|-----------------------------------------------------------------------------------------------------------------------------------------------------------------------------------------------------------------------------------------------------------------------------------------------------------------------------------------------------------------------------------------------------------------------------------------------------------------------------------------------------------------------------------------------------------------------------------------------------------------------------------------------------------------------------------------------------------------------------------------------------------------------------------------------------------------------------------------------------------------------------------------------------------------------------------------------------------------------------------------------------------------------------------------------------------------------------------------------------------------------------------------------------------------------------------------------------|--------------------------|------------------|--------------------|------------------------|--|--|
| File Edit View Go Communicator Help                                                                                                                                                                                                                                                                                                                                                                                                                                                                                                                                                                                                                                                                                                                                                                                                                                                                                                                                                                                                                                                                                                                                                                 |                          |                  |                    |                        |  |  |
| National®<br>Cancer<br>Institute                                                                                                                                                                                                                                                                                                                                                                                                                                                                                                                                                                                                                                                                                                                                                                                                                                                                                                                                                                                                                                                                                                                                                                    | Division of Ex           | xtramural /      | Activities         | Site map<br>Contact us |  |  |
| Home   Funding   Adv<br>NCI News                                                                                                                                                                                                                                                                                                                                                                                                                                                                                                                                                                                                                                                                                                                                                                                                                                                                                                                                                                                                                                                                                                                                                                    | visory   NCI Initiatives | Funded Awards    | Research Resources | Events                 |  |  |
| Recently Cleared Concepts for<br>Requests for Applications (RFAs)                                                                                                                                                                                                                                                                                                                                                                                                                                                                                                                                                                                                                                                                                                                                                                                                                                                                                                                                                                                                                                                                                                                                   |                          |                  |                    |                        |  |  |
| and Program Announcements (PAs)                                                                                                                                                                                                                                                                                                                                                                                                                                                                                                                                                                                                                                                                                                                                                                                                                                                                                                                                                                                                                                                                                                                                                                     |                          |                  |                    |                        |  |  |
| <b>Cuick Links</b><br>Recently Cleared Concepts<br>June & Reissued Concepts<br>NH Guide: Published RFAS<br>Archived PAs/RFAS<br>Specific information on each initiative, including receipt date, will be available<br>once the RFA or PA has been published. This page provides links to recently<br>cleared concepts for upcoming solicitations and presents key information,<br>including the objectives and descriptions of future solicitations and a direct<br>link to NCI staff contacts. The NCI staff contacts can provide additional<br>information on specific concepts, where available and appropriate. This listing<br>of potential future initiatives is meant to provide the earliest possible alert to<br>potential applicants in order to maximize application preparation time. While<br>the NCI plans to proceed with these initiatives, their publication and timing is<br>not certain and depends on sufficient funds being available. The titles and<br>brief descriptions are consistent with the information available at the time of<br>concept clearance. The resultant RFAs and PAs may differ from the concepts<br>in the final wording of the titles or other aspects. |                          |                  |                    |                        |  |  |
| Document: Done                                                                                                                                                                                                                                                                                                                                                                                                                                                                                                                                                                                                                                                                                                                                                                                                                                                                                                                                                                                                                                                                                                                                                                                      | Concepts Cleared by      | the NCI Board of | 1                  | neeting held:          |  |  |