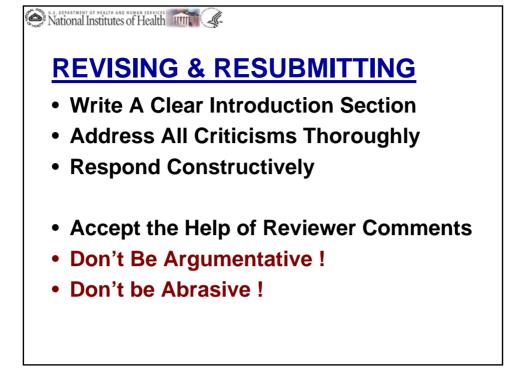

## AFTER REVIEW IS OVER

- The Program Administrator at the Institute to which your proposal was assigned is the new contact point. Wait for the Summary Statement
- Address any concerns on review to them.
- Appeal letters are appropriate only if review was flawed (legal and procedural).
- <u>More constructive</u> use of your energy is amending and resubmitting the application and incorporating reviewer comments.
- Do not take the review comments personally.

Construction of the two of two

Rule #3 Reviewers are never wrong, Reviewers are never right; they simply provide an assessment of the material that you provided to them in your application

Rule #5 The comments in the summary statements only list some of the weaknesses not all of the weaknesses. When you revise your application use the time as an opportunity to improve the entire application.