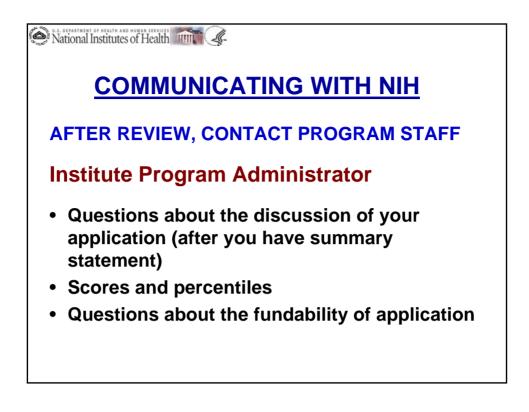

## AFTER REVIEW IS OVER

- The Program Administrator at the Institute to which your proposal was assigned is the new contact point. Wait for the Summary Statement
- Address any concerns on review to them.
- Appeal letters are appropriate only if review was flawed (legal and procedural).
- <u>More constructive</u> use of your energy is amending and resubmitting the application and incorporating reviewer comments.
- Do not take the review comments personally.