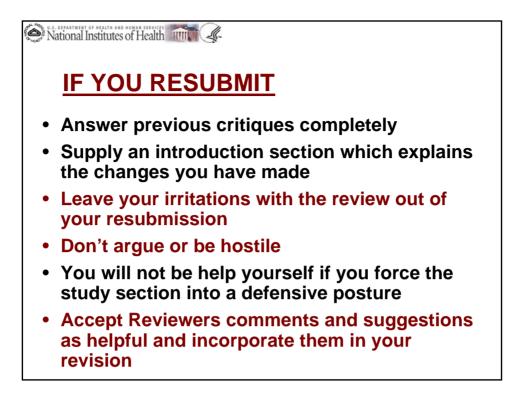

## AFTER REVIEW IS OVER

- The Program Administrator at the Institute to which your proposal was assigned is the new contact point. Wait for the Summary Statement
- Address any concerns on review to them.
- Appeal letters are appropriate only if review was flawed (legal and procedural).
- <u>More constructive</u> use of your energy is amending and resubmitting the application and incorporating reviewer comments.
- Do not take the review comments personally.