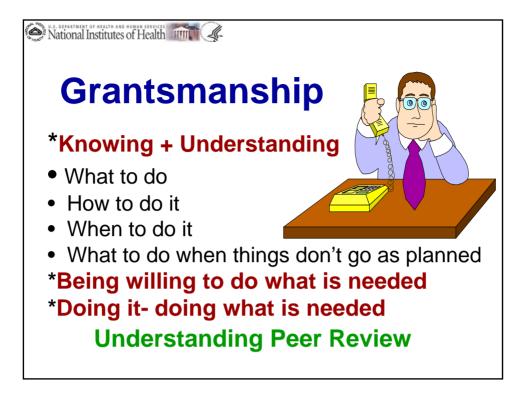

Do Secure collaborators for areas of research in which you lack experience and training.

## AFTER REVIEW IS OVER

- The Program Administrator at the Institute to which your proposal was assigned is the new contact point. Wait for the Summary Statement
- Address any concerns on review to them.
- Appeal letters are appropriate only if review was flawed (legal and procedural).
- <u>More constructive</u> use of your energy is amending and resubmitting the application and incorporating reviewer comments.
- Do not take the review comments personally.

Construction of the two of two

Rule #3 Reviewers are never wrong, Reviewers are never right; they simply provide an assessment of the material that you provided to them in your application

Rule #5 The comments in the summary statements only list some of the weaknesses not all of the weaknesses. When you revise your application use the time as an opportunity to improve the entire application.

## Rule #6

Always contact NIH staff before you submit an application and preferably when you are in the planning stages.

Make sure that you give yourself and the NIH staffer enough time to work with together.