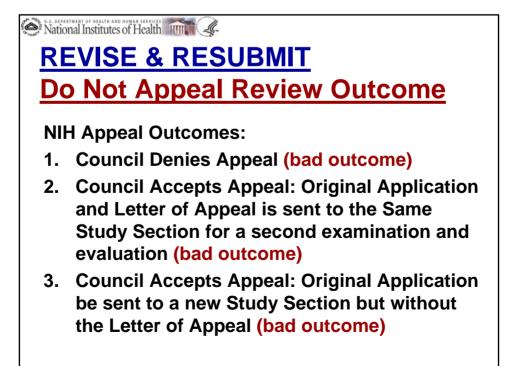

## AFTER REVIEW IS OVER

- The Program Administrator at the Institute to which your proposal was assigned is the new contact point. Wait for the Summary Statement
- Address any concerns on review to them.
- Appeal letters are appropriate only if review was flawed (legal and procedural).
- <u>More constructive</u> use of your energy is amending and resubmitting the application and incorporating reviewer comments.
- Do not take the review comments personally.