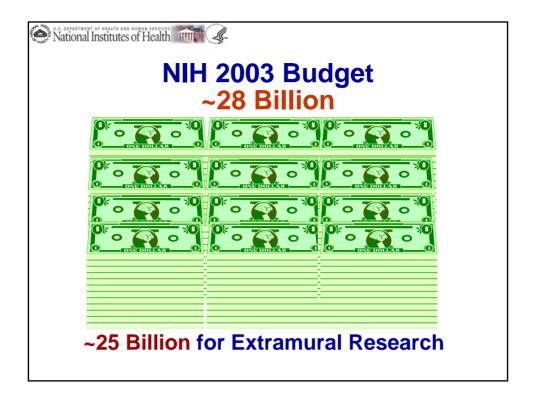

| 😥 NIN Guide: INNOVATION GRANTS FOR RESEARCH IN HUMAN IMMUNOLOGY - Netscape 🔲 💟 💓 🗶 💟 🕶 🗹 🔳 📕                                                                                                                                                                                                          | ◾◪◣◪◸ੵ੶₌◾×               |
|-------------------------------------------------------------------------------------------------------------------------------------------------------------------------------------------------------------------------------------------------------------------------------------------------------|--------------------------|
| 🖌 🌿 Bookmarks 🦼 Location http://grants.nih.gov/grants/guide/pa-files/PA-02-073.html