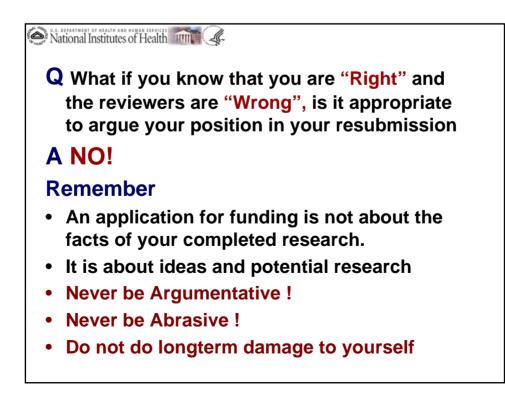

Construction of the two of two

Rule #3 Reviewers are never wrong, Reviewers are never right; they simply provide an assessment of the material that you provided to them in your application

Rule #5 The comments in the summary statements only list some of the weaknesses not all of the weaknesses. When you revise your application use the time as an opportunity to improve the entire application.