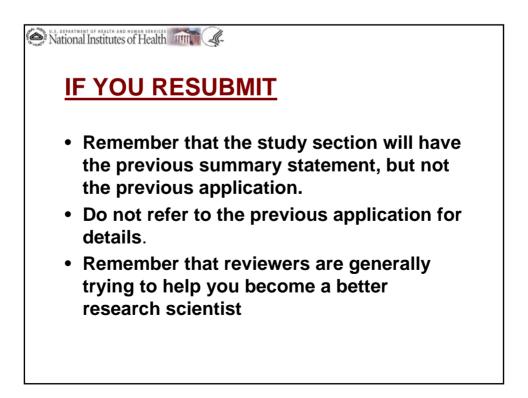

## AFTER REVIEW IS OVER

- The Program Administrator at the Institute to which your proposal was assigned is the new contact point. Wait for the Summary Statement
- Address any concerns on review to them.
- Appeal letters are appropriate only if review was flawed (legal and procedural).
- <u>More constructive</u> use of your energy is amending and resubmitting the application and incorporating reviewer comments.
- Do not take the review comments personally.